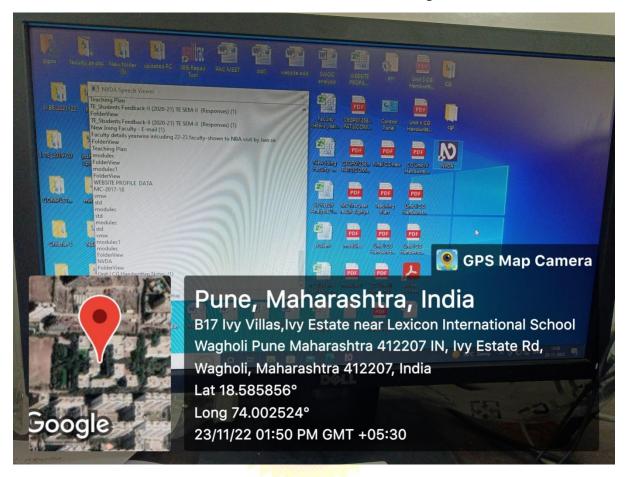

#### iv)Software to assist blind or low vision person

Fig. 16 Nvidia software for reading screen

Nivida software is installed on few PC's to read screen for blind or poor vision person.