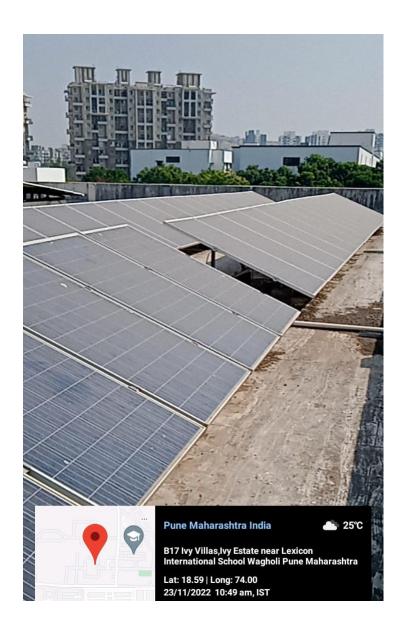

## 1. Alternate sources of energy

(Solar Energy:- Solar Panel: Geo Tag photos)

Fig. 1 Solar panle on roof of building-C