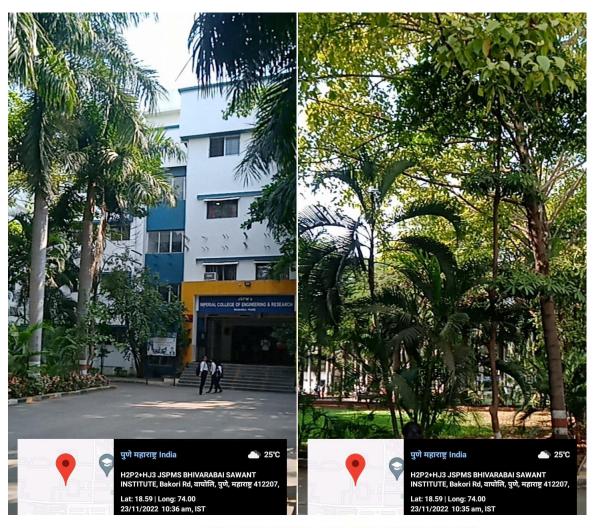

## 5. Disabled-friendly, barrier free environment:-

ICOER tries it's best to make barrier free for disabled people by providing various facilities as follows,

### i)Ramps

Fig 12 Ramp at left photo-building A, right photo- Building B of ICOER